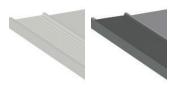

# ALLTAC STAIR NOSING WCL



## **INDICATOR DETAILS**

RANGE FLAT BAR RANGE
MATERIAL ALUMINIUM
FINISH ANODIZED

#### **FEATURES**

ALTERNATIVE LOW COST
LOW PROFILE
SQUARE EDGES
RIBBED LINES
OPTIONAL 12MM INSERTS
TREAD PROTECTION
RETRO-FIT APPLICATION

INTERNAL & EXTERNAL APPLICATION SMOOTH FOOT TRANSITION

## **PRODUCT DIMENSIONS**

4530mm Cut-to-size available

#### **INSERT OPTIONS**

12MM INSERT SECTIONS AVAILABLE IN:
- CARBORUNDUM
BLACK OR YELLOW

-LUMINOUS VINYL



ALLTAC are manufacturers and distributors of quality Australian products

info@alltac.com.au www.alltac.com.au Unit 39, 1 Kingston Rd Heatherton VIC 3202 1300ALLTAC 1300 255 822

## **ALLTAC STAIR NOSING** WCL

**FINISH** 



SILVER BLACK







LUMINOUS