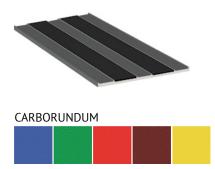

#### **INSERT OPTIONS**

12MM INSERT SECTIONS AVAILABLE IN:
- CARBORUNDUM
BLACK OR YELLOW

-LUMINOUS VINYL

ALLTAC are manufacturers and distributors of quality Australian products

info@alltac.com.au www.alltac.com.au Unit 39, 1 Kingston Rd Heatherton VIC 3202 1300ALLTAC 1300 255 822