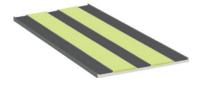

#### **FEATURES**

ALTERNATIVE LOW COST
LOW PROFILE
SQUARE EDGES
RIBBED LINES
OPTIONAL 12MM INSERTS
TREAD PROTECTION
RETRO-FIT APPLICATION

INTERNAL & EXTERNAL APPLICATION SMOOTH FOOT TRANSITION

#### **INSERT OPTIONS**

12MM INSERT SECTIONS AVAILABLE IN:
- CARBORUNDUM
BLACK OR YELLOW

-LUMINOUS VINYL

ALLTAC are manufacturers and distributors of quality Australian products

info@alltac.com.au www.alltac.com.au Unit 39, 1 Kingston Rd Heatherton VIC 3202 1300ALLTAC 1300 255 822

## **ALLTAC STAIR NOSING** WCL

**FINISH** 

SILVER BLACK

LUMINOUS