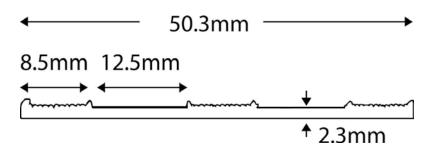

# ALLTAC STAIR NOSING WCL



## **INDICATOR DETAILS**

RANGE FLAT BAR RANGE
MATERIAL ALUMINIUM
FINISH ANODIZED

#### **FEATURES**

ALTERNATIVE LOW COST
LOW PROFILE
SQUARE EDGES
RIBBED LINES
OPTIONAL 12MM INSERTS
TREAD PROTECTION
RETRO-FIT APPLICATION

INTERNAL & EXTERNAL APPLICATION SMOOTH FOOT TRANSITION

## **PRODUCT DIMENSIONS**

4530mm Cut-to-size available

#### **INSERT OPTIONS**

12MM INSERT SECTIONS AVAILABLE IN:
- CARBORUNDUM
BLACK OR YELLOW

-LUMINOUS VINYL



ALLTAC are manufacturers and distributors of quality Australian products

info@alltac.com.au www.alltac.com.au Unit 39, 1 Kingston Rd Heatherton VIC 3202 1300ALLTAC 1300 255 822

## **ALLTAC STAIR NOSING** WCL

**FINISH** 



SILVER BLACK







LUMINOUS